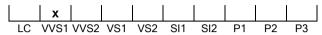

# **CUT GRADING SCALE**

## N° 19000006666

January 31, 2019

| Shape          | brilliant      |
|----------------|----------------|
| Carat (weight) | 4.05 ct        |
| Fluorescence   | nil            |
| Colour Grade   | rare white (G) |
| Clarity Grade  | VVS1           |
| Cut            |                |
| Proportions    | excellent      |
| Polish         | excellent      |
| Symmetry       | excellent      |
|                |                |