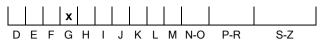

## **CLARITY GRADING SCALE**

## N° 19000006666

January 31, 2019

| Shape          | brilliant      |
|----------------|----------------|
| Carat (weight) | 4.05 ct        |
| Fluorescence   | nil            |
| Colour Grade   | rare white (G) |
| Clarity Grade  | VVS1           |
| Cut            |                |
| Proportions    | excellent      |
| Polish         | excellent      |
| Symmetry       | excellent      |
|                |                |