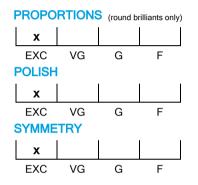

## N° 19000006666

January 31, 2019

| Shape          | brilliant      |
|----------------|----------------|
| Carat (weight) | 4.05 ct        |
| Fluorescence   | nil            |
| Colour Grade   | rare white (G) |
| Clarity Grade  | VVS1           |
| Cut            |                |
| Proportions    | excellent      |
| Polish         | excellent      |
| Symmetry       | excellent      |
|                |                |

# **TECHNICAL INFORMATION**

| Measurements<br>Girdle      | 10.18 - 10.23 mm x 6.33 mm<br>medium 4.0 % faceted |   |              |
|-----------------------------|----------------------------------------------------|---|--------------|
| Culet                       | pointed                                            |   |              |
| Total Depth                 | 62.1                                               | % |              |
| Table Width                 | 56                                                 | % |              |
| Crown Height (β)            | 15.5                                               | % | ( 34.9 deg ) |
| Pavilion Depth ( $\alpha$ ) | 43.0                                               | % | (40.8 deg)   |
| Length Halves Crown         | 50                                                 | % |              |
| Length Halves Pavilion      | 75                                                 | % |              |
| Sum (α & β)                 | 75.7 deg                                           |   |              |