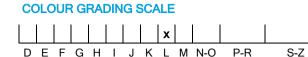

# November 03, 2022

| Shape          | brilliant        |
|----------------|------------------|
| Carat (weight) | 1.34 ct          |
| Fluorescence   | nil              |
| Colour Grade   | tinted white (L) |
| Clarity Grade  | SI1              |
| Cut            |                  |
| Proportions    | excellent        |
| Polish         | excellent        |
| Symmetry       | excellent        |
|                |                  |