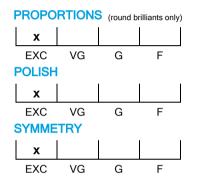

# November 03, 2022

| Shape          | brilliant        |
|----------------|------------------|
| Carat (weight) | 1.34 ct          |
| Fluorescence   | nil              |
| Colour Grade   | tinted white (L) |
| Clarity Grade  | SI1              |
| Cut            |                  |
| Proportions    | excellent        |
| Polish         | excellent        |
| Symmetry       | excellent        |
|                |                  |