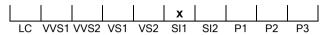

# November 03, 2022

| Shape          | brilliant        |
|----------------|------------------|
| Carat (weight) | 1.34 ct          |
| Fluorescence   | nil              |
| Colour Grade   | tinted white (L) |
| Clarity Grade  | SI1              |
| Cut            |                  |
| Proportions    | excellent        |
| Polish         | excellent        |
| Symmetry       | excellent        |
|                |                  |