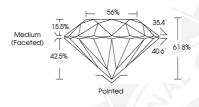

## **CLARITY**

| IF         | VVS <sup>1-2</sup> | VS <sup>1-2</sup> | SI <sup>1-2</sup> | I <sup>1-2</sup> |
|------------|--------------------|-------------------|-------------------|------------------|
| Internally | Very Very          | Very              | Slightly          | Included         |