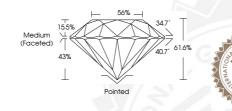

## ADDITIONAL GRADING INFORMATION

Polish
Symmetry
Fluorescence

Identification Features

Inscription(s)

Comments: IDEAL CUT ROUND BRILLIANT

536273272 NATURAL DIAMOND ROUND BRILLIANT 5.75 - 5.78 x 3.55 mm

> 0.72 CARAT M VS 1 EXCELLENT

EXCELLENT EXCELLENT NONE

CRYSTAL, CLOUD 536273272

November 3, 2022 IGI Report Number 536273272 NATURAL DIAMOND ROUND BRILLIANT

5.75 - 5.78 x 3.55 mm Carat Weight 0.72 CARAT Color Grade Clarity Grade VS 1 Cut Grade **EXCELLENT** Polish EXCELLENT Symmetry EXCELLENT NONE Fluorescence 131 536273272 Inscription(s)

Comments: IDEAL CUT ROUND BRILLIANT

November 3, 2022
IGI Report Number 536273272
NATURAL DIAMOND
ROUND BRILLIANT
5.75 - 5.78 x 3.55 mm

Carat Weight 0.72 CARAT
Color Grade M
Clarity Grade Vs 1
Cut Grade EXCELLENT
Polish EXCELLENT
Fluorescence NONE
Inscription(s) (5) 530273272