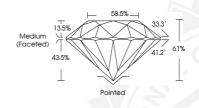

### ADDITIONAL GRADING INFORMATION

Polish Symmetry

Fluorescence

Inscription(s)

Comments: IDEAL CUT ROUND BRILLIANT

553243521 NATURAL DIAMOND ROUND BRILLIANT 480 - 482 x 2.94 mm

> 0.41 CARAT G

INTERNALLY FLAWLESS
EXCELLENT

NATURAL DIAMOND ROUND BRILLIANT 4.80 - 4.82 x 2.94 mm

Carat Weight 0.41 CARAT Color Grade G

Clarity Grade

Symmetry

Cut Grade Polish

Fluorescence

) (6) 553243521

INTERNALLY FLAWLESS