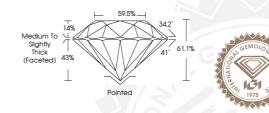

#### ADDITIONAL GRADING INFORMATION

Polish Symmetry

Fluorescence

Identification Features

Inscription(s)

Comments: IDEAL CUT ROUND BRILLIANT

553243545 NATURAL DIAMOND ROUND BRILLIANT 5.19 - 5.23 x 3.18 mm

> 0.53 CARAT G VS 2

> > **EXCELLENT EXCELLENT**

> > **EXCELLENT** NONE

**FEATHER** 1/3/1 553243545