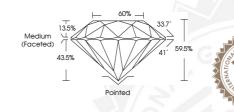

#### ADDITIONAL GRADING INFORMATION

Polish
Symmetry
Fluorescence

Identification Features Inscription(s)

Comments: IDEAL CUT ROUND BRILLIANT

583326208 NATURAL DIAMOND ROUND BRILLIANT 5.22 - 5.26 x 3.12 mm

> 0.51 CARAT E VS 1 EXCELLENT

EXCELLENT EXCELLENT NONE CRYSTAL

CRYSTAL (154) 583326208

ROUND BRILLIANT 5.22 - 5.26 x 3.12 mm

 Carat Weight
 0.51 CARAT

 Color Grade
 E

 Clarity Grade
 VS 13

 Cuth Grade
 EXCELLENT

 Polish
 EXCELLENT

 Symmetry
 EXCELLENT

 Fluorescence
 NONE

 Inscription(s)
 165 583326208

Comments: IDEAL CUT ROUND BRILLIANT

June 29, 2023 IGI Report Number 583326208

NATURAL DIAMOND ROUND BRILLIANT

5.22 - 5.26 x 3.12 mm

 Carat Weight
 0.51 CARAT

 Color Grade
 E

 Clarity Grade
 VS 13

 Cut Grade
 EXCELLENT

 Polish
 EXCELLENT

 Symmetry
 EXCELLENT

Fluorescence NONE Inscription(s) (\$\forall 583326208\$

Comments: IDEAL CUT ROUND BRILLIANT

S DOCUMENT WAS PRODUCED WITH THE FOLLOWING SECURITY MEASURES: SPECIAL DOCUMENT PAPER, INK SCREENS, WATERMARK