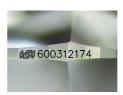

#### ADDITIONAL GRADING INFORMATION

Polish Symmetry Fluorescence

Identification Features Inscription(s)

Comments: IDEAL CUT ROUND BRILLIANT

600312174 NATURAL DIAMOND ROUND BRILLIANT 5.66 - 5.68 x 3.52 mm

> 0.70 CARAT I VS 2 EXCELLENT

EXCELLENT EXCELLENT SLIGHT

FEATHER, TWINNING 1600312174

 Fluorescence
 SLIGHT

 Inscription(s)
 1651 000312174

Comments: IDEAL CUT ROUND BRILLIANT

November 6, 2023
IGI Report Number 600312174
NATURAL DIAMOND
ROUND BRILLIANT

5.66 - 5.68 x 3.52 mm

 Carat Weight
 0.70 CARAT

 Color Grade
 VS 2

 Cut Grade
 EXCELLENT

 Polish
 EXCELLENT

 Symmetry
 EXCELLENT

 Fluorescence
 SLIGHT

 Inscription(s)
 #691 600312174

Comments: IDEAL CUT ROUND BRILLIANT