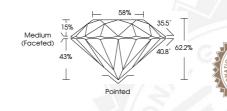

#### ADDITIONAL GRADING INFORMATION

Polish Symmetry Fluorescence

Identification Features Inscription(s)

Comments: IDEAL CUT ROUND BRILLIANT

600312174 NATURAL DIAMOND ROUND BRILLIANT 5.66 - 5.68 x 3.52 mm

> 0.70 CARAT I VS 2 EXCELLENT

November 6, 2023
IGI Report Number 600312174
NATURAL DIAMOND
ROUND BRILLIANT

5.66 - 5.68 x 3.52 mm

 Carat Weight
 0.70 CARAT

 Color Grade
 I

 Clarity Grade
 VS 2

 Cut Grade
 EXCELLENT

 Polish
 EXCELLENT

 Symmetry
 EXCELLENT