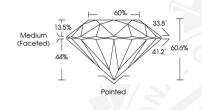

### **GRADING RESULTS**

Measurements

Carat Weight Color Grade Clarity Grade Cut Grade

0.31 CARAT D VS 2 **EXCELLENT** 

#### ADDITIONAL GRADING INFORMATION

Polish Symmetry Fluorescence Identification Features

CRYSTAL, FEATHER Inscription(s) 1/3/1 640465707 Comments: IDEAL CUT ROUND BRILLIANT