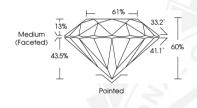

# **ELECTRONIC COPY**

October 9, 2024 IGI Report Number

Description

Shape and Cutting Style

Measurements

**GRADING RESULTS** 

Carat Weight

Color Grade

#### ADDITIONAL GRADING INFORMATION

Polish

Symmetry

Fluorescence

Identification Features

Inscription(s)

640465726 NATURAL DIAMOND ROUND BRILLIANT 4.34 - 4.37 x 2.61 mm

0.30 CARAT

VVS 1

EXCELLENT

# EXCELLENT

EXCELLENT NONE

FEATHER

(40465726