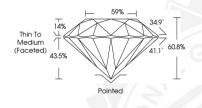

Polish Symmetry

Fluorescence Inscription(s)

Comments: IDEAL CUT ROUND BRILLIANT

640465750 NATURAL DIAMOND ROUND BRILLIANT 438 - 440 x 267 mm

0.31 CARAT

INTERNALLY FLAWLESS

**EXCELLENT** 

INTERNALLY FLAWLESS

**163**1 640465750 Inscription(s) Comments: IDEAL CUT ROUND BRILLIANT

IGI Report Number 640465750 NATURAL DIAMOND ROUND BRILLIANT

4.38 - 4.40 x 2.67 mm Carat Weight

0.31 CARAT Color Grade Clarity Grade INTERNALLY