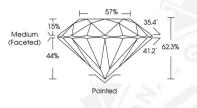

#### ADDITIONAL GRADING INFORMATION

Polish

Symmetry Fluorescence

11001000011

Identification Features

Inscription(s)

Comments: IDEAL CUT ROUND BRILLIANT

640465751 NATURAL DIAMOND ROUND BRILLIANT 5.10 - 5.13 x 3.19 mm

0.51 CARAT

VVS 1

EXCELLENT

ACLLLINI

EXCELLENT EXCELLENT SLIGHT

CRYSTAL

**1/3/1** 640465751