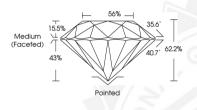

#### ADDITIONAL GRADING INFORMATION

Polish Symmetry

Fluorescence

Identification Features

Inscription(s)

Comments: IDEAL CUT ROUND BRILLIANT

644426855 NATURAL DIAMOND ROUND BRILLIANT 5.45 - 5.47 x 3.39 mm

0.63 CARAT