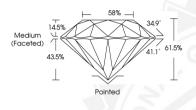

## ADDITIONAL GRADING INFORMATION

Polish Symmetry Fluorescence

Inscription(s)

Comments: IDEAL CUT ROUND BRILLIANT

644426858 NATURAL DIAMOND ROUND BRILLIANT 4.89 - 4.91 x 3.01 mm

0.44 CARAT

INTERNALLY FLAWLESS

# EXCELLENT EXCELLENT

G

VERY SLIGHT

644426858