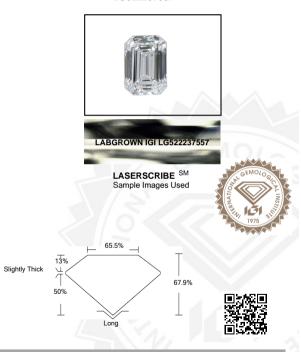

### IGI LABORATORY GROWN DIAMOND ID REPORT

June 10, 2022

IGI Report Number LG522237557

#### EMERALD CUT

#### 5.80 X 4.20 X 2.85 MM

 Carat Weight
 0.70 CARAT

 Color Grade
 D

 Clarity Grade
 VS 1

 Polish
 EXCELLENT

 Symmetry
 VERY GOOD

Fluorescence NONE
Inscription(s) LABGROWN IGI
LG522237557
Comments: As Grown - No indication

of post-growth treatment.
This Laboratory Grown Diamond was created by High Pressure High
Temperature (HPHT) growth process.
Type II