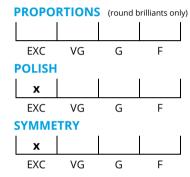

## **CUT GRADING SCALE**

## November 07, 2018

Shape pear
Carat (weight) 1.18 ct
Fluorescence nil

Colour Grade tinted white + ( K )

Clarity Grade VVS1

Cut

Proportions

Polish excellent Symmetry excellent