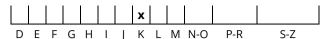

# **COLOUR GRADING SCALE**

## November 07, 2018

Shape pear
Carat (weight) 1.18 ct
Fluorescence nil

Colour Grade tinted white + ( K )

Clarity Grade VVS1

Cut

Proportions

Polish excellent Symmetry excellent