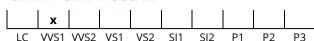

## **CLARITY GRADING SCALE**

## November 07, 2018

Shape pear
Carat (weight) 1.18 ct
Fluorescence nil

Colour Grade tinted white + ( K )

Clarity Grade VVS1

Cut

Proportions

Polish excellent Symmetry excellent