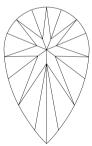

## **TECHNICAL INFORMATION**

Measurements 9.18 x 5.75 x 3.71 mm

Girdle medium 5.0 % faceted

Length Halves Crown Length Halves Pavilion Sum (α & β)