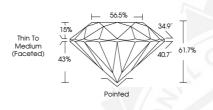

## **ELECTRONIC COPY**

444002473

0.62 CARAT

**EXCELLENT** 

SI 2

NATURAL DIAMOND

5.45 - 5.48 x 3.38 mm

ROUND BRILLIANT

© IGI 2020, International Gemological Institute

FD - 10 20

October 22, 2020 IGI Report Number 444002473 NATURAL DIAMOND

ROUND BRILLIANT 5.45 - 5.48 x 3.38 mm

Carat Weight 0.62 CARAT Color Grade SI 2 Clarity Grade Cut Grade **EXCELLENT** Polish EXCELLENT Symmetry **EXCELLENT** 