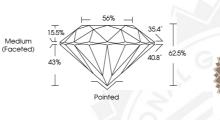

#### ADDITIONAL GRADING INFORMATION

Polish Symmetry Fluorescence

Identification Features

Inscription(s)

Comments: IDEAL CUT ROUND BRILLIANT

ROUND BRILLIANT 5.78 - 5.82 x 3.64 mm

> 0.76 CARAT VVS T **EXCELLENT**

**EXCELLENT** 

**EXCELLENT** 

NONE

Polish Symmetry Fluorescence

Inscription(s) IGI 444002509 Comments: IDEAL CUT ROUND BRILLIANT

October 7, 2020 IGI Report Number 444002509 NATURAL DIAMOND ROUND BRILLIANT 5.78 - 5.82 x 3.64 mm

Carat Weight 0.76 CARAT Color Grade Clarity Grade VVS 1 Cut Grade **EXCELLENT** Polish **EXCELLENT EXCELLENT** Symmetry NONE

Fluorescence Inscription(s) IGI 444002509 Comments: IDEAL CUT ROUND

BRILLIANT