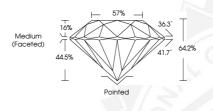

# DIAMOND REPORT

# **ELECTRONIC COPY**

November 25, 2020 **IGI** Report Number Description Shape and Cutting Style Measurements

**GRADING RESULTS** 

Carat Weight

Color Grade

Clarity Grade

Cut Grade

444002577 NATURAL DIAMOND ROUND BRILLIANT 4.64 - 4.70 x 3.00 mm

0.40 CARAT

INTERNALLY FLAWLESS **EXCELLENT** 

### ADDITIONAL GRADING INFORMATION

Polish Symmetry Fluorescence

Inscription(s) IGI 444002577

**EXCELLENT EXCELLENT** NONE



#### 444002577





## COLOR

| D-F       | G - J             | K - M              | N-R                 | S-Z            | FANCY |
|-----------|-------------------|--------------------|---------------------|----------------|-------|
| Colorless | Near<br>Colorless | Slightly<br>Tinted | Very Light<br>Color | Light<br>Color |       |

| CLARITY                |                                |                           |                      |          |  |  |
|------------------------|--------------------------------|---------------------------|----------------------|----------|--|--|
| IF                     | VVS <sup>1-2</sup>             | VS <sup>1-2</sup>         | SI <sup>1-2</sup>    | 11-2     |  |  |
| Internally<br>Flawless | Very Very<br>Slightly Included | Very<br>Slightly Included | Slightly<