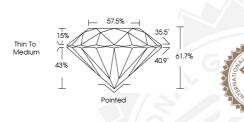

# **ELECTRONIC COPY**

October 8, 2020 **IGI** Report Number 444003364 Description NATURAL DIAMOND Shape and Cutting Style ROUND BRILLIANT Measurements 4.72 - 4.75 x 2.92 mm

### ADDITIONAL GRADING INFORMATION

Polish Symmetry Fluorescence

Identification Features Inscription(s)

Comments: IDEAL CUT ROUND BRILLIANT

**EXCELLENT EXCELLENT** 

0.40 CARAT

**EXCELLENT** 

VS

Carat Weight 0.40 CARAT Color Grade Clarity Grade VS 1 Cut Grade **EXCELLENT** Polish EXCELLENT Symmetry **EXCELLENT** Fluorescence SLIGHT Inscription(s) IGI 444003364 Comments: IDEAL CUT ROUND

# 

BRILLIANT

October 8, 2020 IGI Report Number 444003364 NATURAL DIAMOND ROUND BRILLIANT 4.72 - 4.75 x 2.92 mm Carat Weight 0.40 CARAT Color Grade Clarity Grade VS 1 Cut Grade EXCELLENT

Polish **EXCELLENT EXCELLENT** Symmetry Fluorescence SLIGHT Inscription(s) IGI 444003364

Comments: IDEAL CUT ROUND

BRILLIANT