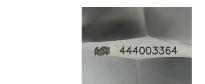

# **ELECTRONIC COPY**

October 8, 2020 **IGI** Report Number 444003364 Description NATURAL DIAMOND Shape and Cutting Style ROUND BRILLIANT Measurements 4.72 - 4.75 x 2.92 mm

SLIGHT

**CRYSTAL** IGI 444003364

# 444003364

Carat Weight 0.40 CARAT Color Grade Clarity Grade VS 1 Cut Grade **EXCELLENT** Polish EXCELLENT Symmetry **EXCELLENT** Fluorescence SLIGHT Inscription(s) IGI 444003364 Comments: IDEAL CUT ROUND