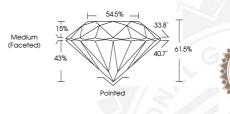

## **ELECTRONIC COPY**

November 12, 2020 **IGI** Report Number Description Shape and Cutting Style Measurements

444003372 NATURAL DIAMOND ROUND BRILLIANT 4.73 - 4.75 x 2.91 mm

© IGI 2020, International Gemological Institute

FD - 10 20

RACKGROUND DESIGNS HOLOGRAM AND OTHER SECLIBITY FEATURES NOT UNITED AND DO EXCEED DOCUMENT SECURITY INDUSTRY GUIDE INS

IGI Report Number 444003372 NATURAL DIAMOND ROUND BRILLIANT 4.73 - 4.75 x 2.91 mm Carat Weight 0.40 CARAT Color Grade Clarity Grade VS 2 Cut Grade **EXCELLENT** Polish EXCELLENT