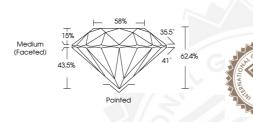

### GRADING RESULTS

Carat Weight 0.54 CARAT Color Grade Clarity Grade VS Cut Grade **EXCELLENT** 

#### ADDITIONAL GRADING INFORMATION

Polish Symmetry Fluorescence

Identification Features

Inscription(s) Comments: IDEAL CUT ROUND BRILLIANT **EXCELLENT EXCELLENT** NONE

CLOUD IGI 444003444

5.18 - 5.20 x 3.24 mm

Carat Weight 0.54 CARAT Color Grade Clarity Grade VS 1 Cut Grade **EXCELLENT** Polish EXCELLENT Symmetry **EXCELLENT** Fluorescence NONE Inscription(s) IGI 444003444

Comments: IDEAL CUT ROUND