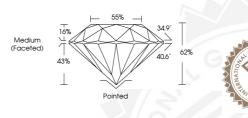

# DIAMOND REPORT

# **ELECTRONIC COPY**

November 23, 2020 **IGI** Report Number Description Shape and Cutting Style Measurements

NATURAL DIAMOND ROUND BRILLIANT 4.75 - 4.77 x 2.95 mm

444003471

**GRADING RESULTS** 

Carat Weight Color Grade Clarity Grade Cut Grade