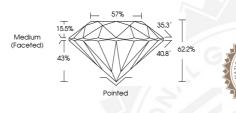

#### **GRADING RESULTS**

Carat Weight 0.76 CARAT Color Grade Clarity Grade Cut Grade **EXCELLENT** 

#### ADDITIONAL GRADING INFORMATION

Polish Symmetry Fluorescence

Identification Features

Inscription(s) Comments: IDEAL CUT ROUND BRILLIANT

**EXCELLENT EXCELLENT VERY SLIGHT** 

SI

CRYSTAL, FEATHER IGI 444005006

IGI Report Number 444005006 NATURAL DIAMOND ROUND BRILLIANT 5.81 - 5.85 x 3.62 mm Carat Weight 0.76 CARAT Color Grade

Clarity Grade SI 1 Cut Grade **EXCELLENT** Polish **EXCELLENT** Symmetry **EXCELLENT** Fluorescence VERY SLIGHT Inscription(s) IGI 444005006 Comments: IDEAL CUT ROUND