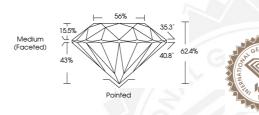

## **ELECTRONIC COPY**

December 8, 2020 **IGI** Report Number 450020966 Description NATURAL DIAMOND Shape and Cutting Style ROUND BRILLIANT Measurements 5.10 - 5.12 x 3.19 mm

#### ADDITIONAL GRADING INFORMATION

Polish Symmetry Fluorescence

Inscription(s)

Identification Features

Comments: IDEAL CUT ROUND BRILLIANT

**EXCELLENT EXCELLENT** NONE

0.51 CARAT

G

© IGI 2020, International Gemological Institute

Slightly Included

FD - 10 20

ROUND BRILLIANT 5.10 - 5.12 x 3.19 mm

IGI Report Number 450020966

NATURAL DIAMOND

Carat Weight 0.51 CARAT Color Grade Clarity Grade VVS 1 Cut Grade **EXCELLENT** Polish **EXCELLENT** Symmetry **EXCELLENT** Fluorescence NONE Inscription(s) IGI 450020966