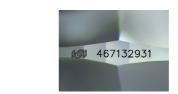

#### ADDITIONAL GRADING INFORMATION

Polish Symmetry Fluorescence

Identification Features

Inscription(s) Comments: IDEAL CUT ROUND BRILLIANT

### 467132931

IGI Report Number 467132931 NATURAL DIAMOND ROUND BRILLIANT

4.84 - 4.85 x 3.00 mm Carat Weight 0.43 CARAT Color Grade Clarity Grade VS 1 Cut Grade **EXCELLENT** Polish **EXCELLENT** Symmetry **EXCELLENT** Fluorescence SLIGHT Inscription(s) IGI 467132931 Comments: IDEAL CUT ROUND

Fluorescence SLIGHT Inscription(s) IGI 467132931

Comments: IDEAL CUT ROUND BRILLIANT