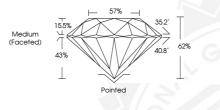

NATURAL DIAMOND

484 - 485 x 300 mm

**ROUND BRILLIAN** 

May 3, 2021 **IGI** Report Number Description Shape and Cutting Style Measurements

> 043 CARAT VS 1

IGI Report Number 467132931 NATURAL DIAMOND ROUND BRILLIANT

4.84 - 4.85 x 3.00 mm Carat Weight 0.43 CARAT Color Grade Clarity Grade VS 1 Cut Grade **EXCELLENT** Polish **EXCELLENT** Symmetry **EXCELLENT** Fluorescence SLIGHT Inscription(s) IGI 467132931 Comments: IDEAL CUT ROUND

May 3, 2021 IGI Report Number 467132931

NATURAL DIAMOND POLIND BRILLIANT

BRILLIANT

4.84 - 4.85 x 3.00 mm Carat Weight 0.43 CARAT Color Grade Clarity Grade VS 1 Cut Grade **EXCELLENT** Polish **EXCELLENT** Symmetry **EXCELLENT** 