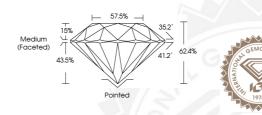

NATURAL DIAMOND ROUND BRILLIANT

BRILLIANT

4.81 - 4.83 x 3.01 mm Carat Weight 0.43 CARAT Color Grade Clarity Grade SI 1 Cut Grade **EXCELLENT** Polish **EXCELLENT** Symmetry **EXCELLENT** Fluorescence NONE Inscription(s) IGI 480138335 Comments: IDEAL CUT ROUND