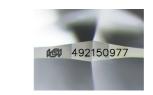

## ADDITIONAL GRADING INFORMATION

Polish Symmetry Fluorescence

Inscription(s)

Identification Features

Comments: IDEAL CUT ROUND BRILLIANT

EXCELLENT

**EXCELLENT** 

VERY SLIGHT CLOUD IGI 492150977

Inscription(s) IGI 492150977

Comments: IDEAL CUT ROUND

RRII I I ANT

Fluorescence

VERY SLIGHT

November 16, 2021 IGI Report Number 492150977 NATURAL DIAMOND ROUND BRILLIANT

5.19 - 5.21 x 3.18 mm Carat Weight 0.52 CARAT Color Grade Clarity Grade VS 1 Cut Grade **EXCELLENT** Polish **EXCELLENT** EXCELLENT Symmetry Fluorescence VERY SLIGHT Inscription(s) IGI 492150977