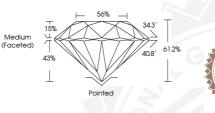

DIAMOND REPORT

**ELECTRONIC COPY** 

November 16, 2021
IGI Report Number
Description
Shape and Cutting Style
Measurements

492150977 NATURAL DIAMOND ROUND BRILLIANT 5.19 - 5.21 x 3.18 mm

## **GRADING RESULTS**

 Carat Weight
 0.52 CARAT

 Color Grade
 E

 Clarity Grade
 V\$ 1

 Cut Grade
 EXCELLENT