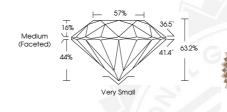

IGI Report Number 492151037 NATURAL DIAMOND ROUND BRILLIANT 6.15 - 6.20 x 3.89 mm

Carat Weight 0.91 CARAT Color Grade Clarity Grade VS 2 Cut Grade **EXCELLENT** Polish **EXCELLENT** Symmetry **EXCELLENT** Fluorescence NONE IGI 492151037 Inscription(s)

November 15, 2021 IGI Report Number 492151037 NATURAL DIAMOND ROUND BRILLIANT 6.15 - 6.20 x 3.89 mm

Carat Weight 0.91 CARAT Color Grade Clarity Grade VS 2 Cut Grade **EXCELLENT** Polish **EXCELLENT EXCELLENT** Symmetry Fluorescence NONE Inscription(s) IGI 492151037