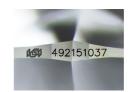

## **ELECTRONIC COPY**

November 15, 2021 IGI Report Number 492151037 Description NATURAL DIAMOND Shape and Cutting Style **ROUND BRILLIANT** Measurements 6.15 - 6.20 x 3.89 mm

#### ADDITIONAL GRADING INFORMATION

Polish **EXCELLENT EXCELLENT** Symmetry Fluorescence Identification Features

**FEATHER** IGI 492151037 Inscription(s)

NONE