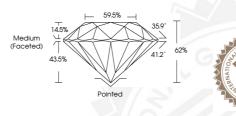

IGI Report Number 499102351 NATURAL DIAMOND ROUND BRILLIANT 5.71 - 5.73 x 3.54 mm

Carat Weight 0.72 CARAT Color Grade Clarity Grade VVS 1 Cut Grade EXCELLENT Polish EXCELLENT Symmetry **EXCELLENT** VERY SLIGHT Fluorescence IGI 499102351 Inscription(s) Comments: IDEAL CUT ROUND **BRILLIANT** 

November 17, 2021 IGI Report Number 499102351 NATURAL DIAMOND ROUND BRILLIANT

5.71 - 5.73 x 3.54 mm Carat Weight 0.72 CARAT Color Grade Clarity Grade VVS 1 Cut Grade **EXCELLENT** Polish **EXCELLENT** EXCELLENT Symmetry Fluorescence VERY SLIGHT Inscription(s) IGI 499102351 Comments: IDEAL CUT ROUND

BRILLIANT