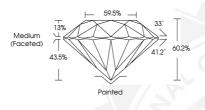

#### ADDITIONAL GRADING INFORMATION

Polish Symmetry Fluorescence Identification Features Inscription(s) Comments: IDEAL CUT ROUND BRILLIANT

516280451 NATURAL DIAMOND ROUND BRILLIANT 5.28 - 5.30 x 3.19 mm

5.28 - 5.30 x 3.19 mm Carat Weight

Color Grade Clarity Grade

SI 1 Cut Grade EXCELLENT

Polish Symmetry Fluorescence

FD - 10 20

**EXCELLENT** NONE

0.54 CARAT

**EXCELLENT** 