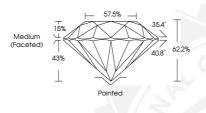

### **GRADING RESULTS**

Carat Weight 0.91 CARAT Color Grade Clarity Grade SI ' Cut Grade **EXCELLENT** 