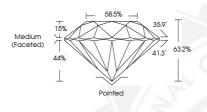

### **GRADING RESULTS**

Inscription(s)

Carat Weight 0.41 CARAT Color Grade Clarity Grade VS ' Cut Grade **EXCELLENT** 

© IGI 2020, International Gemological Institute

April 25, 2022 IGI Report Number 519236689

NATURAL DIAMOND ROUND BRILLIANT 4.69 - 4.74 x 2.97 mm

Carat Weight 0.41 CARAT Color Grade Clarity Grade VS 1 Cut Grade **EXCELLENT** Polish **EXCELLENT** Symmetry **EXCELLENT** 

EXCELLENT Polish **EXCELLENT** Symmetry Fluorescence Inscription(s)

**EXCELLENT** VERY SLIGHT

0.41 CARAT

VS 1

IGI 519236689