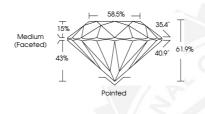

## **GRADING RESULTS**

Carat Weight Color Grade Clarity Grade Cut Grade

ADDITIONAL GRADING INFORMATION

Polish Symmetry Fluorescence

Identification Features Inscription(s)

Comments: IDEAL CUT ROUND BRILLIANT

NATURAL DIAMOND ROUND BRILLIANT 5.18 - 5.21 x 3.22 mm

523201845

0.54 CARAT VS 2 **EXCELLENT** 

> **EXCELLENT EXCELLENT** NONE

FEATHER, CLOUD IGI 523201845