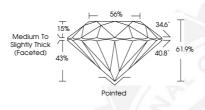

### ADDITIONAL GRADING INFORMATION

Comments: IDEAL CUT ROUND BRILLIANT

Polish **EXCELLENT EXCELLENT** Symmetry Fluorescence Identification Features IGI 528210446 Inscription(s)

G

NONE

CLOUD

Comments: IDEAL CUT ROUND

BRILLIANT