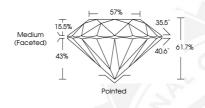

Polish Symmetry Fluorescence

Identification Features

Inscription(s)

Comments: IDEAL CUT ROUND BRILLIANT

528212147 NATURAL DIAMOND **ROUND BRILLIANT** 3.87 - 3.90 x 2.40 mm

0.223 CARAT

VVS 1 **EXCELLENT** 

**EXCELLENT EXCELLENT** NONE

© IGI 2020, International Gemological Institute

FD - 10 20

IGI Report Number 528212147 NATURAL DIAMOND ROUND BRILLIANT

3.87 - 3.90 x 2.40 mm

Carat Weight 0.223 CARAT Color Grade Clarity Grade VVS 1 Cut Grade EXCELLENT Polish **EXCELLENT** Symmetry **EXCELLENT** Fluorescence NONE IGI 528212147 Inscription(s)

Comments: IDEAL CUT ROUND RRILLIANT

IGI Report Number 528212147 NATURAL DIAMOND ROUND BRILLIANT

3.87 - 3.90 x 2.40 mm Carat Weight 0.223 CARAT Color Grade Clarity Grade VVS 1 Cut Grade **EXCELLENT** Polish **EXCELLENT EXCELLENT** Symmetry Fluorescence NONE