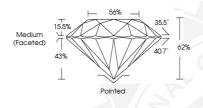

### ADDITIONAL GRADING INFORMATION

Polish Symmetry Fluorescence

Identification Features Inscription(s)

Comments: IDEAL CUT ROUND BRILLIANT

528212190 NATURAL DIAMOND **ROUND BRILLIANT** 3.68 - 3.73 x 2.29 mm

0.192 CARAT VS 1 **EXCELLENT** 

> **EXCELLENT EXCELLENT** NONE

FEATHER, PINPOINT IGI 528212190