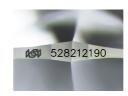

### ADDITIONAL GRADING INFORMATION

Polish Symmetry Fluorescence

Identification Features Inscription(s)

Comments: IDEAL CUT ROUND BRILLIANT

528212190 NATURAL DIAMOND **ROUND BRILLIANT** 3.68 - 3.73 x 2.29 mm

0.192 CARAT VS 1 **EXCELLENT** 

> **EXCELLENT EXCELLENT** NONE

FEATHER, PINPOINT IGI 528212190