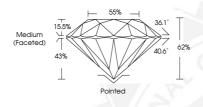

# **ELECTRONIC COPY**

June 17, 2022 IGI Report Number Description Shape and Cutting Style Measurements

### ADDITIONAL GRADING INFORMATION

Symmetry Fluorescence

Polish

Identification Features Inscription(s)

Comments: IDEAL CUT ROUND BRILLIANT

528212200 NATURAL DIAMOND **ROUND BRILLIANT** 3.63 - 3.66 x 2.26 mm

0.184 CARAT VS 2 **EXCELLENT** 

> **EXCELLENT EXCELLENT** NONE

CLOUD, CRYSTAL IGI 528212200

© IGI 2020, International Gemological Institute

FD - 10 20

IGI Report Number 528212200 NATURAL DIAMOND

ROUND BRILLIANT 3.63 - 3.66 x 2.26 mm

Carat Weight 0.184 CARAT Color Grade Clarity Grade VS 2 Cut Grade **EXCELLENT** Polish **EXCELLENT** Symmetry **EXCELLENT** Fluorescence NONE