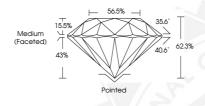

### ADDITIONAL GRADING INFORMATION

Polish
Symmetry
Fluorescence
Identification Features

Identification Features CLOUD
Inscription(s) IGI 528212212
Comments: IDEAL CUT ROUND BRILLIANT

#### 528212212

Sample Image Used