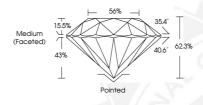

#### **GRADING RESULTS**

Carat Weight 0201 CARAT Color Grade Clarity Grade VVS 2 Cut Grade **EXCELLENT** 

© IGI 2020, International Gemological Institute

FD - 10 20

June 17, 2022

IGI Report Number 528212218 NATURAL DIAMOND

ROUND BRILLIANT 3.72 - 3.75 x 2.33 mm

Carat Weight 0.201 CARAT Color Grade Clarity Grade VVS 2 Cut Grade EXCELLENT Polish **EXCELLENT** Symmetry **EXCELLENT** Fluorescence NONE