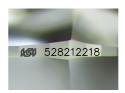

# **ELECTRONIC COPY**

June 17, 2022 IGI Report Number Description Shape and Cutting Style Measurements

528212218 NATURAL DIAMOND **ROUND BRILLIANT** 3.72 - 3.75 x 2.33 mm

### ADDITIONAL GRADING INFORMATION

Polish Symmetry Fluorescence Identification Features Inscription(s)

FEATHER IGI 528212218 Comments: IDEAL CUT ROUND BRILLIANT

**EXCELLENT** 

**EXCELLENT** 

NONE

IGI 528212218

Comments: IDEAL CUT ROUND RRILLIANT

Inscription(s)

IGI Report Number 528212218 NATURAL DIAMOND

ROUND BRILLIANT 3.72 - 3.75 x 2.33 mm

Carat Weight 0.201 CARAT Color Grade Clarity Grade Cut Grade **EXCELLENT** Polish **EXCELLENT** 

**EXCELLENT** Symmetry Fluorescence Inscription(s)

NONE IGI 528212218

VVS 2

Comments: IDEAL CUT ROUND BRILLIANT