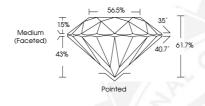

© IGI 2020, International Gemological Institute

FD - 10 20

June 17, 2022

IGI Report Number 528212227 NATURAL DIAMOND

ROUND BRILLIANT 3.82 - 3.84 x 2.36 mm

Carat Weight 0.213 CARAT Color Grade Clarity Grade VVS 2 Cut Grade EXCELLENT Polish **EXCELLENT** Symmetry **EXCELLENT** Fluorescence NONE