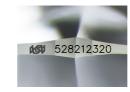

# **ELECTRONIC COPY**

June 8, 2022 IGI Report Number Description Shape and Cutting Style Measurements

528212320 NATURAL DIAMOND **ROUND BRILLIANT** 3.63 - 3.66 x 2.26 mm

### ADDITIONAL GRADING INFORMATION

Polish Symmetry Fluorescence

Identification Features Inscription(s)

Comments: IDEAL CUT ROUND BRILLIANT

**EXCELLENT EXCELLENT** NONE

CLOUD, FEATHER IGI 528212320

Symmetry **EXCELLENT** Fluorescence NONE Inscription(s) IGI 528212320

Comments: IDEAL CUT ROUND RRILLIANT

June 8, 2022 IGI Report Number 528212320 NATURAL DIAMOND ROUND BRILLIANT

3.63 - 3.66 x 2.26 mm Carat Weight 0.184 CARAT