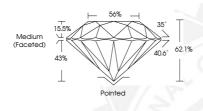

#### **GRADING RESULTS**

Carat Weight Color Grade Clarity Grade Cut Grade

0.184 CARAT D VVS 2 **EXCELLENT** 

### ADDITIONAL GRADING INFORMATION

Polish Symmetry Fluorescence

Identification Features Inscription(s)

Comments: IDEAL CUT ROUND BRILLIANT

**EXCELLENT EXCELLENT** NONE

CLOUD, FEATHER IGI 528212320