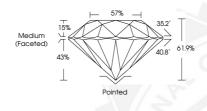

ROUND BRILLIANT 3.65 - 3.66 x 2.26 mm

Carat Weight Color Grade

Clarity Grade

Cut Grade Polish

Symmetry Fluorescence

NONE Inscription(s) IGI 528212324 Comments: IDEAL CUT ROUND

RRILLIANT

June 8, 2022 IGI Report Number 528212324

NATURAL DIAMOND ROUND BRILLIANT

3.65 - 3.66 x 2.26 mm

Carat Weight Color Grade

Clarity Grade Cut Grade EXCELLENT **EXCELLENT** 

Polish Symmetry Fluorescence

**EXCELLENT** NONE

0.186 CARAT

VS 1