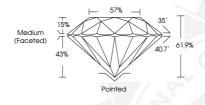

Polish Symmetry Fluorescence

Inscription(s)

Identification Features

Comments: IDEAL CUT ROUND BRILLIANT

528212338 NATURAL DIAMOND **ROUND BRILLIANT** 3.66 - 3.69 x 2.28 mm

0.19 CARAT D

VS 1 **EXCELLENT** 

**EXCELLENT EXCELLENT** NONE

© IGI 2020, International Gemological Institute

FD - 10 20

June 27, 2022 IGI Report Number 528212338

NATURAL DIAMOND ROUND BRILLIANT

3.66 - 3.69 x 2.28 mm

Symmetry

Carat Weight 0.19 CARAT Color Grade Clarity Grade VS 1 Cut Grade **EXCELLENT** Polish **EXCELLENT** 

Fluorescence NONE IGI 528212338 Inscription(s)

**EXCELLENT** 

Comments: IDEAL CUT ROUND RRILLIANT

IGI Report Number 528212338 NATURAL DIAMOND ROUND BRILLIANT

3.66 - 3.69 x 2.28 mm Carat Weight

0.19 CARAT Color Grade Clarity Grade Cut Grade **EXCELLENT** Polish **EXCELLENT** 

Symmetry Fluorescence Inscription(s)

NONE IGI 528212338

VS 1

**EXCELLENT** 

Comments: IDEAL CUT ROUND BRILLIANT