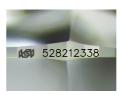

Polish Symmetry Fluorescence

Inscription(s)

Identification Features

Comments: IDEAL CUT ROUND BRILLIANT

528212338 NATURAL DIAMOND **ROUND BRILLIANT** 3.66 - 3.69 x 2.28 mm

0.19 CARAT D

VS 1 **EXCELLENT** 

**EXCELLENT EXCELLENT** NONE

CLOUD, CRYSTAL IGI 528212338

Fluorescence NONE IGI 528212338 Inscription(s)

**EXCELLENT** 

Comments: IDEAL CUT ROUND RRILLIANT

IGI Report Number 528212338 NATURAL DIAMOND ROUND BRILLIANT

3.66 - 3.69 x 2.28 mm Carat Weight

0.19 CARAT Color Grade Clarity Grade Cut Grade **EXCELLENT** Polish **EXCELLENT** 

Symmetry Fluorescence Inscription(s)

NONE IGI 528212338

VS 1

**EXCELLENT** 

Comments: IDEAL CUT ROUND BRILLIANT