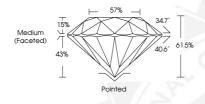

#### ADDITIONAL GRADING INFORMATION

Symmetry Fluorescence

Polish

Identification Features Inscription(s)

Comments: IDEAL CUT ROUND BRILLIANT

528212345 NATURAL DIAMOND **ROUND BRILLIANT** 3.87 - 3.91 x 2.39 mm

0.222 CARAT VVS 2 **EXCELLENT** 

> **EXCELLENT EXCELLENT** NONE

CLOUD, FEATHER IGI 528212345