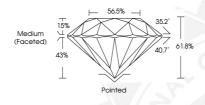

### ADDITIONAL GRADING INFORMATION

Polish Symmetry Fluorescence

Identification Features Inscription(s)

Comments: IDEAL CUT ROUND BRILLIANT

528212353 NATURAL DIAMOND ROUND BRILLIANT 3.87 - 3.89 x 2.40 mm

0.222 CARAT VS 1 **EXCELLENT** 