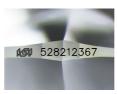

## ADDITIONAL GRADING INFORMATION

Symmetry Fluorescence

Polish

Identification Features

Inscription(s)

Comments: IDEAL CUT ROUND BRILLIANT

528212367 NATURAL DIAMOND ROUND BRILLIANT 3.66 - 3.68 x 2.28 mm

> 0.19 CARAT D

VVS 2 EXCELLENT

EXCELLENT EXCELLENT NONE

PINPOINT IGI 528212367

Fluorescence NONE Inscription(s) IGI 528212367

**EXCELLENT** 

Comments: IDEAL CUT ROUND BRILLIANT

Symmetry

June 27, 2022
IGI Report Number 528212367

NATURAL DIAMOND ROUND BRILLIANT

3.66 - 3.68 x 2.28 mm Carat Weight 0.19 CARAT

Color Grade
Clarity Grade
Cut Grade

rade VVS 2
de EXCELLENT
EXCELLENT
EXCELLENT

Symmetry
Fluorescence
Inscription(s)

Polish

NONE IGI 528212367

Inscription(s) IGI 9282 123
Comments: IDEAL CUT ROUND
BRILLIANT