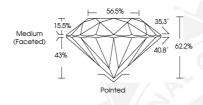

DIAMOND REPORT

**ELECTRONIC COPY** 

June 27, 2022
IGI Report Number
Description
Shape and Cutting Style
Measurements

GRADING RESULTS

Carat Weight

Color Grade Clarity Grade

Cut Grade

© IGI 2020, International Gemological Institute

FD - 10 20

June 27, 2022 IGI Report Number 528212367

NATURAL DIAMOND ROUND BRILLIANT

3.66 - 3.68 x 2.28 mm Carat Weight 0.19 CARAT

Color Grade D
Clarity Grade VVS 2
Cut Grade EXCELLENT
Polish EXCELLENT

Fluorescence NONE Inscription(s) IGI 528212367

**EXCELLENT** 

Comments: IDEAL CUT ROUND BRILLIANT

Symmetry

June 27, 2022
IGI Report Number 528212367

NATURAL DIAMOND ROUND BRILLIANT

3.66 - 3.68 x 2.28 mm Carat Weight 0.19 CARAT

Color Grade
Clarity Grade
Cut Grade

rade VVS 2
de EXCELLENT
EXCELLENT
EXCELLENT

Symmetry
Fluorescence
Inscription(s)

Polish

NONE IGI 528212367

Inscription(s) IGI 9282 123
Comments: IDEAL CUT ROUND
BRILLIANT