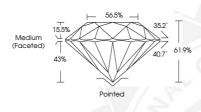

DIAMOND REPORT

**ELECTRONIC COPY** 

June 9, 2022 IGI Report Number Description Shape and Cutting Style Measurements

528212427 NATURAL DIAMOND ROUND BRILLIANT 3.68 - 3.71 x 2.29 mm

## **GRADING RESULTS**

Carat Weight 0.193 CARAT Color Grade Clarity Grade VS ' Cut Grade **EXCELLENT** 

© IGI 2020, International Gemological Institute

June 9, 2022

IGI Report Number 528212427 NATURAL DIAMOND

ROUND BRILLIANT 3.68 - 3.71 x 2.29 mm

Carat Weight 0.193 CARAT Color Grade Clarity Grade VS 1 Cut Grade **EXCELLENT** Polish **EXCELLENT** 