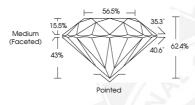

## ADDITIONAL GRADING INFORMATION

Polish Symmetry Fluorescence

Identification Features

Inscription(s)

Comments: IDEAL CUT ROUND BRILLIANT

528212444 NATURAL DIAMOND **ROUND BRILLIANT** 3.86 - 3.89 x 2.42 mm

© IGI 2020, International Gemological Institute

June 27, 2022

IGI Report Number 528212444 NATURAL DIAMOND ROUND BRILLIANT

3.86 - 3.89 x 2.42 mm

Carat Weight 0.225 CARAT Color Grade Clarity Grade VVS 1 Cut Grade EXCELLENT Polish **EXCELLENT** Symmetry **EXCELLENT** Fluorescence NONE