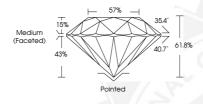

DIAMOND REPORT

# **ELECTRONIC COPY**

June 27, 2022 IGI Report Number Description Shape and Cutting Style Measurements

#### **GRADING RESULTS**

Carat Weight Color Grade Clarity Grade Cut Grade **EXCELLENT** 

### ADDITIONAL GRADING INFORMATION

Polish Symmetry Fluorescence

Identification Features Inscription(s)

Comments: IDEAL CUT ROUND BRILLIANT

528212454 NATURAL DIAMOND **ROUND BRILLIANT** 3.80 - 3.83 x 2.36 mm

# 0.212 CARAT VS 1

**EXCELLENT EXCELLENT** NONE

CRYSTAL

IGI 528212454



### 528212454



Sample Image Used





## COLOR

| OCEOIT    |                   |                    |                     |                |       |  |
|-----------|-------------------|--------------------|---------------------|----------------|-------|--|
| D - F     | G-J               | K - M              | N - R               | S-Z            | FANCY |  |
| Colorless | Near<br>Colorless | Slightly<br>Tinted | Very Light<br>Color | Light<br>Color |       |  |

### **CLARITY**

| IF         | VVS <sup>1-2</sup> | VS <sup>1-2</sup> | SI <sup>1-2</sup> | 11-2     |
|------------|--------------------|-------------------|-------------------|----------|
| Internally | Very Very          | Very              | Slightly          | Included |
| Flawless   | Slightly Included  | Slightly Included | Included          |          |